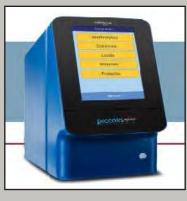

#### PN: SBI-MCX-LUC-02-HY

LABORATORY CONTENTS:

ABBOTT I STAT POINT OF CHEMISTRY ANALYZER WITH PRINTER

PICCOLO EXPRESS DIAGNOSTIC ANALYZER CHEMISTRY

HENRY SCHEIN MICROSCOPE

ABBOTT HEMATOLOGY ANALYZER AUTOMATED FISHER SCI. CENTRIFUGE BENCH TOP MODEL LABORATORY REFRIGERATOR AND FREEZER ASEPTICO AIRLIFT STOOL WITH BACKREST STAINLESS STEEL COUNTER TOPS

**MEDICAL CHEST** 

**HANDPIECES** 

**SURGICAL SETS** 

PICCOLO ANALYZER

**TRAY STAND** 