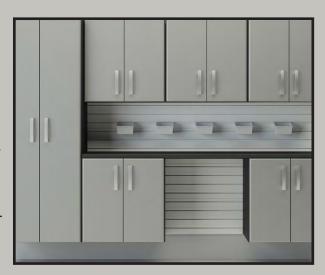

**CONTAINER SPECIFICATIONS & FURNITURE:** 

WIPEABLE WALLS AND CEILINGS

INTEGRATED SOLAR POWER SYSTEM
FLEXIBLE MODULAR FRENCH CLEAT TALL WALL CABINETS WITH INTEGRATED LOCKS

FLEXIBLE MODULAR FRENCH CLEAT FLOATING BASE CABINETS WITH INTEGRATED LOCKS