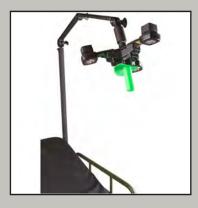

|                                                                                                                                                                                                 |                                                                                                                                                                                                        |                                                                                                                                               |

#### OPERATING ROOM

#### LABORATORY

#### **DENTAL**



**OXYGEN SYSTEM** 



**MICROCENTRIFUGES** 



MOBILE DENTAL TEATMENT SYSTEM



**AUTOCLAVE** 



**CHEMISTRY ANALYZER** 



PATIENT CHAIR



**SURGICAL LIGHT** 



**MEDICAL CHEST** 



**HANDPIECES** 



**SURGICAL SETS** 



PICCOLO ANALYZER



**TRAY STAND**