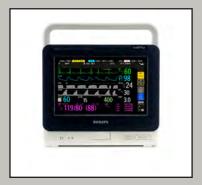

PHILIPS MX-400 PATIENT MONITOR EKG, NIBP, SP02, PULSE, RESP, TEMP

WELCH ALLYN WALL MOUNTED OPHTHALMOSCOPE AND OTOSCOPE

LAERDAL PORTABLE SUCTION UNIT 110/240 VOLT 50/60 HZ

MECHANICAL MEDICAL SCALE WITH HEIGHT ROD ASEPTICO AIRLIFT STOOL WITH BACKREST WALL MOUNTED IV PUMP & ADJUSTABLE I.V. POLE STAINLESS STEEL DROP DOWN WALL MOUNTED PROCE-DURAL TABLE

PHILIPS MX-400 PATIENT MONITOR EKG, NIBP, SP02, PULSE, RESP, TEMP WELCH ALLYN WALL MOUNTED OPHTHALMOSCOPE OTOSCOPE,

LAERDAL PORTABLE SUCTION UNIT 110/240 VOLT 50/60 HZ

MECHANICAL EYE-LEVEL SCALE WITH HEIGHT ROD