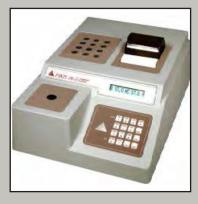

#### PN: SBI-MCX-LUC-02-HY

LABORATORY CONTENTS:

ABBOTT I STAT POINT OF CHEMISTRY ANALYZER WITH PRINTER

PICCOLO EXPRESS DIAGNOSTIC ANALYZER CHEMISTRY

HENRY SCHEIN MICROSCOPE

ABBOTT HEMATOLOGY ANALYZER AUTOMATED FISHER SCI. CENTRIFUGE BENCH TOP MODEL LABORATORY REFRIGERATOR AND FREEZER ASEPTICO AIRLIFT STOOL WITH BACKREST STAINLESS STEEL COUNTER TOPS

#### **DENTAL**

**OXYGEN SYSTEM** 

**MICROCENTRIFUGES** 

MOBILE DENTAL TEATMENT SYSTEM

**AUTOCLAVE** 

**CHEMISTRY ANALYZER** 

PATIENT CHAIR

**SURGICAL LIGHT** 

**MEDICAL CHEST** 

**HANDPIECES** 

**SURGICAL SETS** 

PICCOLO ANALYZER

**TRAY STAND** 