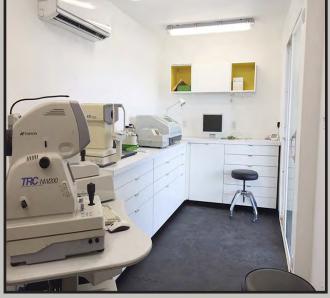

## 20' EMERGENCY/TRAUMA UNIT WITH TRAUMA ROOM MEDICAL EQUIPMENT & SOLAR POWER SYSTEM

PN: SBI-MCX-ETC-02-HY

**MEDICAL CONTENTS:** 

WELCH ALLYN WALL MOUNTED EXAMINATION LIGHT 220V/50HZ

ELECTRIC HOSPITAL BED WITH PATIENT GUARD RAILS 220V/50HZ

PHILIPS MX-400 PATIENT MONITOR EKG, NIBP, SP02, PULSE, RESP, TEMP

WELCH ALLYN WALL MOUNTED OPHTHALMOSCOPE AND OTOSCOPE

LAERDAL PORTABLE SUCTION UNIT 110/240 VOLT 50/60 HZ

MECHANICAL MEDICAL SCALE WITH HEIGHT ROD ASEPTICO AIRLIFT STOOL WITH BACKREST WALL MOUNTED IV PUMP & ADJUSTABLE I.V. POLE STAINLESS STEEL DROP DOWN WALL MOUNTED PROCE-DURAL TABLE

WALL MOUNTED DOUBLE OXYGEN TANK HOLDER WITH 2 BOTTLES