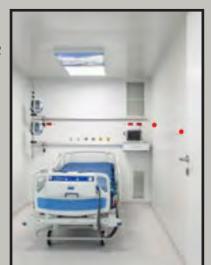

SOLAR POWER SYSTEM

PN: SBI-MCX-ICU-02-HY

**MEDICAL CONTENTS:** 

WELCH ALLYN WALL MOUNTED EXAMINATION LIGHT 220V/50HZ ELECTRIC PROCEDURAL PROGRAMMABLE TABLE W/ROTATION AND KNEE CRUTCH

PHILIPS MX-400 PATIENT MONITOR EKG, NIBP, SP02, PULSE, RESP, TEMP WELCH ALLYN WALL MOUNTED OPHTHALMOSCOPE OTOSCOPE,

LAERDAL PORTABLE SUCTION UNIT 110/240 VOLT 50/60 HZ

MECHANICAL EYE-LEVEL SCALE WITH HEIGHT ROD

ASEPTICO AIRLIFT STOOL WITH BACKREST

PHILIPS LUMIFY 3 TRANSDUCER ULTRASOUND SET WITH CART AND PRINTER

PEDIATRIC EXAM TABLE WITH BUILT-IN DIGITAL SCALE

**TUTTNAUER TABLE TOP STERILIZER 220V/50HZ** 

REFRIGERATOR & FREEZER FOR LAB OR MEDICAL

WALL MOUNTED IV PUMP ADJUSTABLE I.V. POLE

STAINLESS STEEL DROP DOWN WALL MOUNTED PROCEDURAL TABLE WALL MOUNTED DOUBLE OXYGEN TANK HOLDER WITH 2 BOTTLES





## 20' MATERNAL/INFANT EXAMINATION CLINIC WITH MEDICAL EQUIPMENT & SOLAR POWER SYSTEM

PN: SBI-MCX-MIE-02-HY

#### **MEDICAL CONTENTS:**

WELCH ALLYN WALL MOUNTED EXAMINATION LIGHT 220V/50HZ ELECTRIC PROCEDURAL PROGRAMMABLE TABLE W/ROTATION AND KNEE CRUTCH

PHILIPS MX-400 PATIENT MONITOR EKG, NIBP, SP02, PULSE, RESP, TEMP

WELCH ALLYN WALL MOUNTED OPHTHALMOSCOPE OTOSCOPE, LAERDAL PORTABLE SUCTION UNIT 110/240 VOLT 50/60 HZ MECHANICAL EYE-LEVEL SCALE WITH HEIGHT ROD ASEPTICO AIRLIFT STOOL WITH BACKREST PHILIPS LUMIFY 3 TRANSDUCER ULTRASOUND SET WITH CART AND PRINTER

PEDIATRIC EXAM TABLE WITH BUILT-IN DIGITAL SCALE
TUTTNAUER TABLE TOP STERILIZER 220V/50HZ
REFRIGERATOR & FREEZER FOR LAB OR MEDICAL
WALL MOUNTED IV PUMP ADJUSTABLE I.V. POLE
STAINLESS STEEL DROP DOWN WALL MOUNTED PROCEDURAL