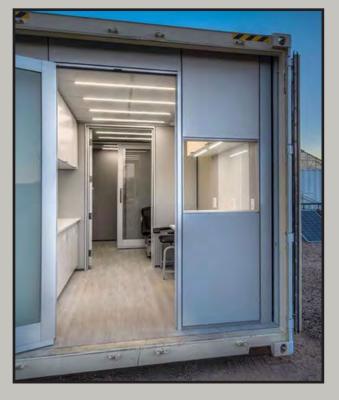

## 20' EMERGENCY/TRAUMA UNIT WITH TRAUMA ROOM MEDICAL EQUIPMENT & SOLAR POWER SYSTEM

PN: SBI-MCX-ETC-02-HY

**MEDICAL CONTENTS:** 

WELCH ALLYN WALL MOUNTED EXAMINATION LIGHT 220V/50HZ

ELECTRIC HOSPITAL BED WITH PATIENT GUARD RAILS 220V/50HZ

PHILIPS MX-400 PATIENT MONITOR EKG, NIBP, SP02, PULSE, RESP, TEMP

WELCH ALLYN WALL MOUNTED OPHTHALMOSCOPE AND OTOSCOPE

LAERDAL PORTABLE SUCTION UNIT 110/240 VOLT 50/60 HZ

MECHANICAL MEDICAL SCALE WITH HEIGHT ROD ASEPTICO AIRLIFT STOOL WITH BACKREST WALL MOUNTED IV PUMP & ADJUSTABLE I.V. POLE STAINLESS STEEL DROP DOWN WALL MOUNTED PROCE-DURAL TABLE

WALL MOUNTED DOUBLE OXYGEN TANK HOLDER WITH 2 BOTTLES



### 20' INTENSIVE CARE UNIT WITH MEDICAL EQUIPMENT & SOLAR POWER SYSTEM

PN: SBI-MCX-ICU-02-HY

**MEDICAL CONTENTS:** 

WELCH ALLYN WALL MOUNTED EXAMINATION LIGHT 220V/50HZ ELECTRIC PROCEDURAL PROGRAMMABLE TABLE W/ROTATION AND KNEE CRUTCH

PHILIPS MX-400 PATIENT MONITOR EKG, NIBP, SP02, PULSE, RESP, TEMP WELCH ALLYN WALL MOUNTED OPHTHALMOSCOPE OTOSCOPE,

LAERDAL PORTABLE SUCTION UNIT 110/240 VOLT 50/60 HZ

MECHANICAL EYE-LEVEL SCALE WITH HEIGHT ROD

ASEPTICO AIRLIFT STOOL WITH BACKREST

PHILIPS LUMIFY 3 TRANSDUCER ULTRASOUND SET WITH CART AND PRINTER

PEDIATRIC EXAM TABLE WITH BUILT-IN DIGITAL SCALE

**TUTTNAUER TABLE TOP STERILIZER 220V/50HZ** 

REFRIGERATOR & FREEZER FOR LAB OR MEDICAL

WALL MOUNTED IV PUMP ADJUSTABLE I.V. POLE

STAINLESS STEEL DROP DOWN WALL MOUNTED PROCEDURAL TABLE W