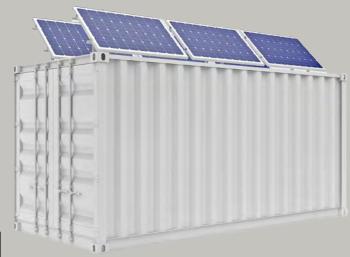

**CONTAINER SPECIFICATIONS & FURNITURE:** 

WIPEABLE WALLS AND CEILINGS

INTEGRATED SOLAR POWER SYSTEM
FLEXIBLE MODULAR FRENCH CLEAT TALL WALL CABINETS WITH INTEGRATED LOCKS

FLEXIBLE MODULAR FRENCH CLEAT FLOATING BASE CABINETS WITH INTEGRATED LOCKS