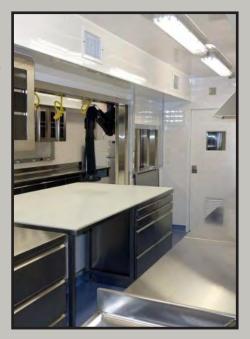

## 20' EMERGENCY/TRAUMA UNIT WITH TRAUMA ROOM MEDICAL EQUIPMENT & SOLAR POWER SYSTEM

PN: SBI-MCX-ETC-02-HY

**MEDICAL CONTENTS:** 

WELCH ALLYN WALL MOUNTED EXAMINATION LIGHT 220V/50HZ

ELECTRIC HOSPITAL BED WITH PATIENT GUARD RAILS 220V/50HZ

PHILIPS MX-400 PATIENT MONITOR EKG, NIBP, SP02, PULSE, RESP, TEMP

WELCH ALLYN WALL MOUNTED OPHTHALMOSCOPE AND OTOSCOPE

LAERDAL PORTABLE SUCTION UNIT 110/240 VOLT 50/60 HZ

MECHANICAL MEDICAL SCALE WITH HEIGHT ROD ASEPTICO AIRLIFT STOOL WITH BACKREST WALL MOUNTED IV PUMP & ADJUSTABLE I.V. POLE STAINLESS STEEL DROP DOWN WALL MOUNTED PROCE-DURAL TABLE

WALL MOUNTED DOUBLE OXYGEN TANK HOLDER WITH 2 BOTTLES