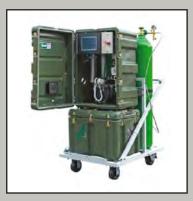

#### **DENTAL**

**OXYGEN SYSTEM** 

**MICROCENTRIFUGES** 

MOBILE DENTAL TEATMENT SYSTEM

**AUTOCLAVE** 

**CHEMISTRY ANALYZER** 

PATIENT CHAIR

**SURGICAL LIGHT** 