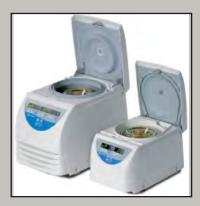

#### PN: SBI-MCX-LUC-02-HY

LABORATORY CONTENTS:

ABBOTT I STAT POINT OF CHEMISTRY ANALYZER WITH PRINTER

PICCOLO EXPRESS DIAGNOSTIC ANALYZER CHEMISTRY

HENRY SCHEIN MICROSCOPE

ABBOTT HEMATOLOGY ANALYZER AUTOMATED FISHER SCI. CENTRIFUGE BENCH TOP MODEL LABORATORY REFRIGERATOR AND FREEZER ASEPTICO AIRLIFT STOOL WITH BACKREST STAINLESS STEEL COUNTER TOPS

#### **DENTAL**

**OXYGEN SYSTEM** 

**MICROCENTRIFUGES** 

MOBILE DENTAL TEATMENT SYSTEM

**AUTOCLAVE** 

**CHEMISTRY ANALYZER** 

PATIENT CHAIR

**SURGICAL LIGHT** 

**MEDICAL CHEST** 

**HANDPIECES** 

**SURGICAL SETS** 

PICCOLO ANALYZER

**TRAY STAND** 