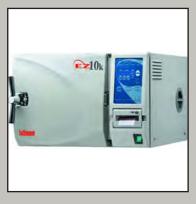

TUTTNAUER TABLETOP STEAM STERILIZER 220V50HZ

ASEPTICO DENTIST'S STOOL

ASEPTICO DENTAL ASSISTANT'S STOOL

WALL MOUNTED DOUBLE OXYGEN TANK HOLDER WITH 2 BOTTLES

#### **DENTAL**

**OXYGEN SYSTEM** 

**MICROCENTRIFUGES** 

MOBILE DENTAL TEATMENT SYSTEM

**AUTOCLAVE** 

**CHEMISTRY ANALYZER** 

PATIENT CHAIR

**SURGICAL LIGHT** 

**MEDICAL CHEST** 

**HANDPIECES** 

**SURGICAL SETS** 

PICCOLO ANALYZER

**TRAY STAND** 