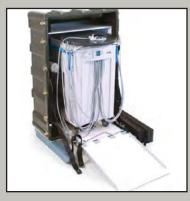

#### **DENTAL**

**OXYGEN SYSTEM** 

**MICROCENTRIFUGES** 

MOBILE DENTAL TEATMENT SYSTEM

**AUTOCLAVE** 

**CHEMISTRY ANALYZER** 

PATIENT CHAIR

**SURGICAL LIGHT** 