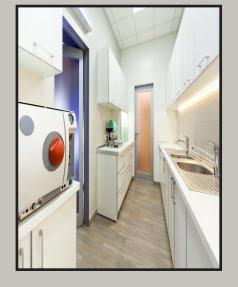

**CONTAINER SPECIFICATIONS & FURNITURE:** 

WIPEABLE WALLS AND CEILINGS

INTEGRATED SOLAR POWER SYSTEM
FLEXIBLE MODULAR FRENCH CLEAT TALL WALL CABINETS WITH INTEGRATED LOCKS

FLEXIBLE MODULAR FRENCH CLEAT FLOATING BASE CABINETS WITH INTEGRATED LOCKS

STAINLESS STEEL DOUBLE SINK WITH A FLEXIBLE FAUCET

**BUILT IN BIO HAZARD CONTAINER AND GENERAL TRASH SYSTEM** 

INTEGRATED 220V/50HZ AIR CONDITIONING/HEAT PUMP SYSTEM

**BUILT IN LED LIGHTING SETS** 

(12)UNIVERSAL DUPLEX ELECTRICAL OUTLETS CONTROLLED BY A GFCI BREAKER BOX

VOIP TELEPHONE WITH EXTERIOR COMMUNICATION PORT ACCESS PANEL

**QUICK CONNECT EXTERNAL POTABLE WATER SUPPLY CONNECTION** 

QUICK CONNECT EXTERNAL GREY WATER WASTE CONNECTION WITH 50 GALLON BLADDER

**INSTANT ON CONTINUOUS WATER HEATER** 